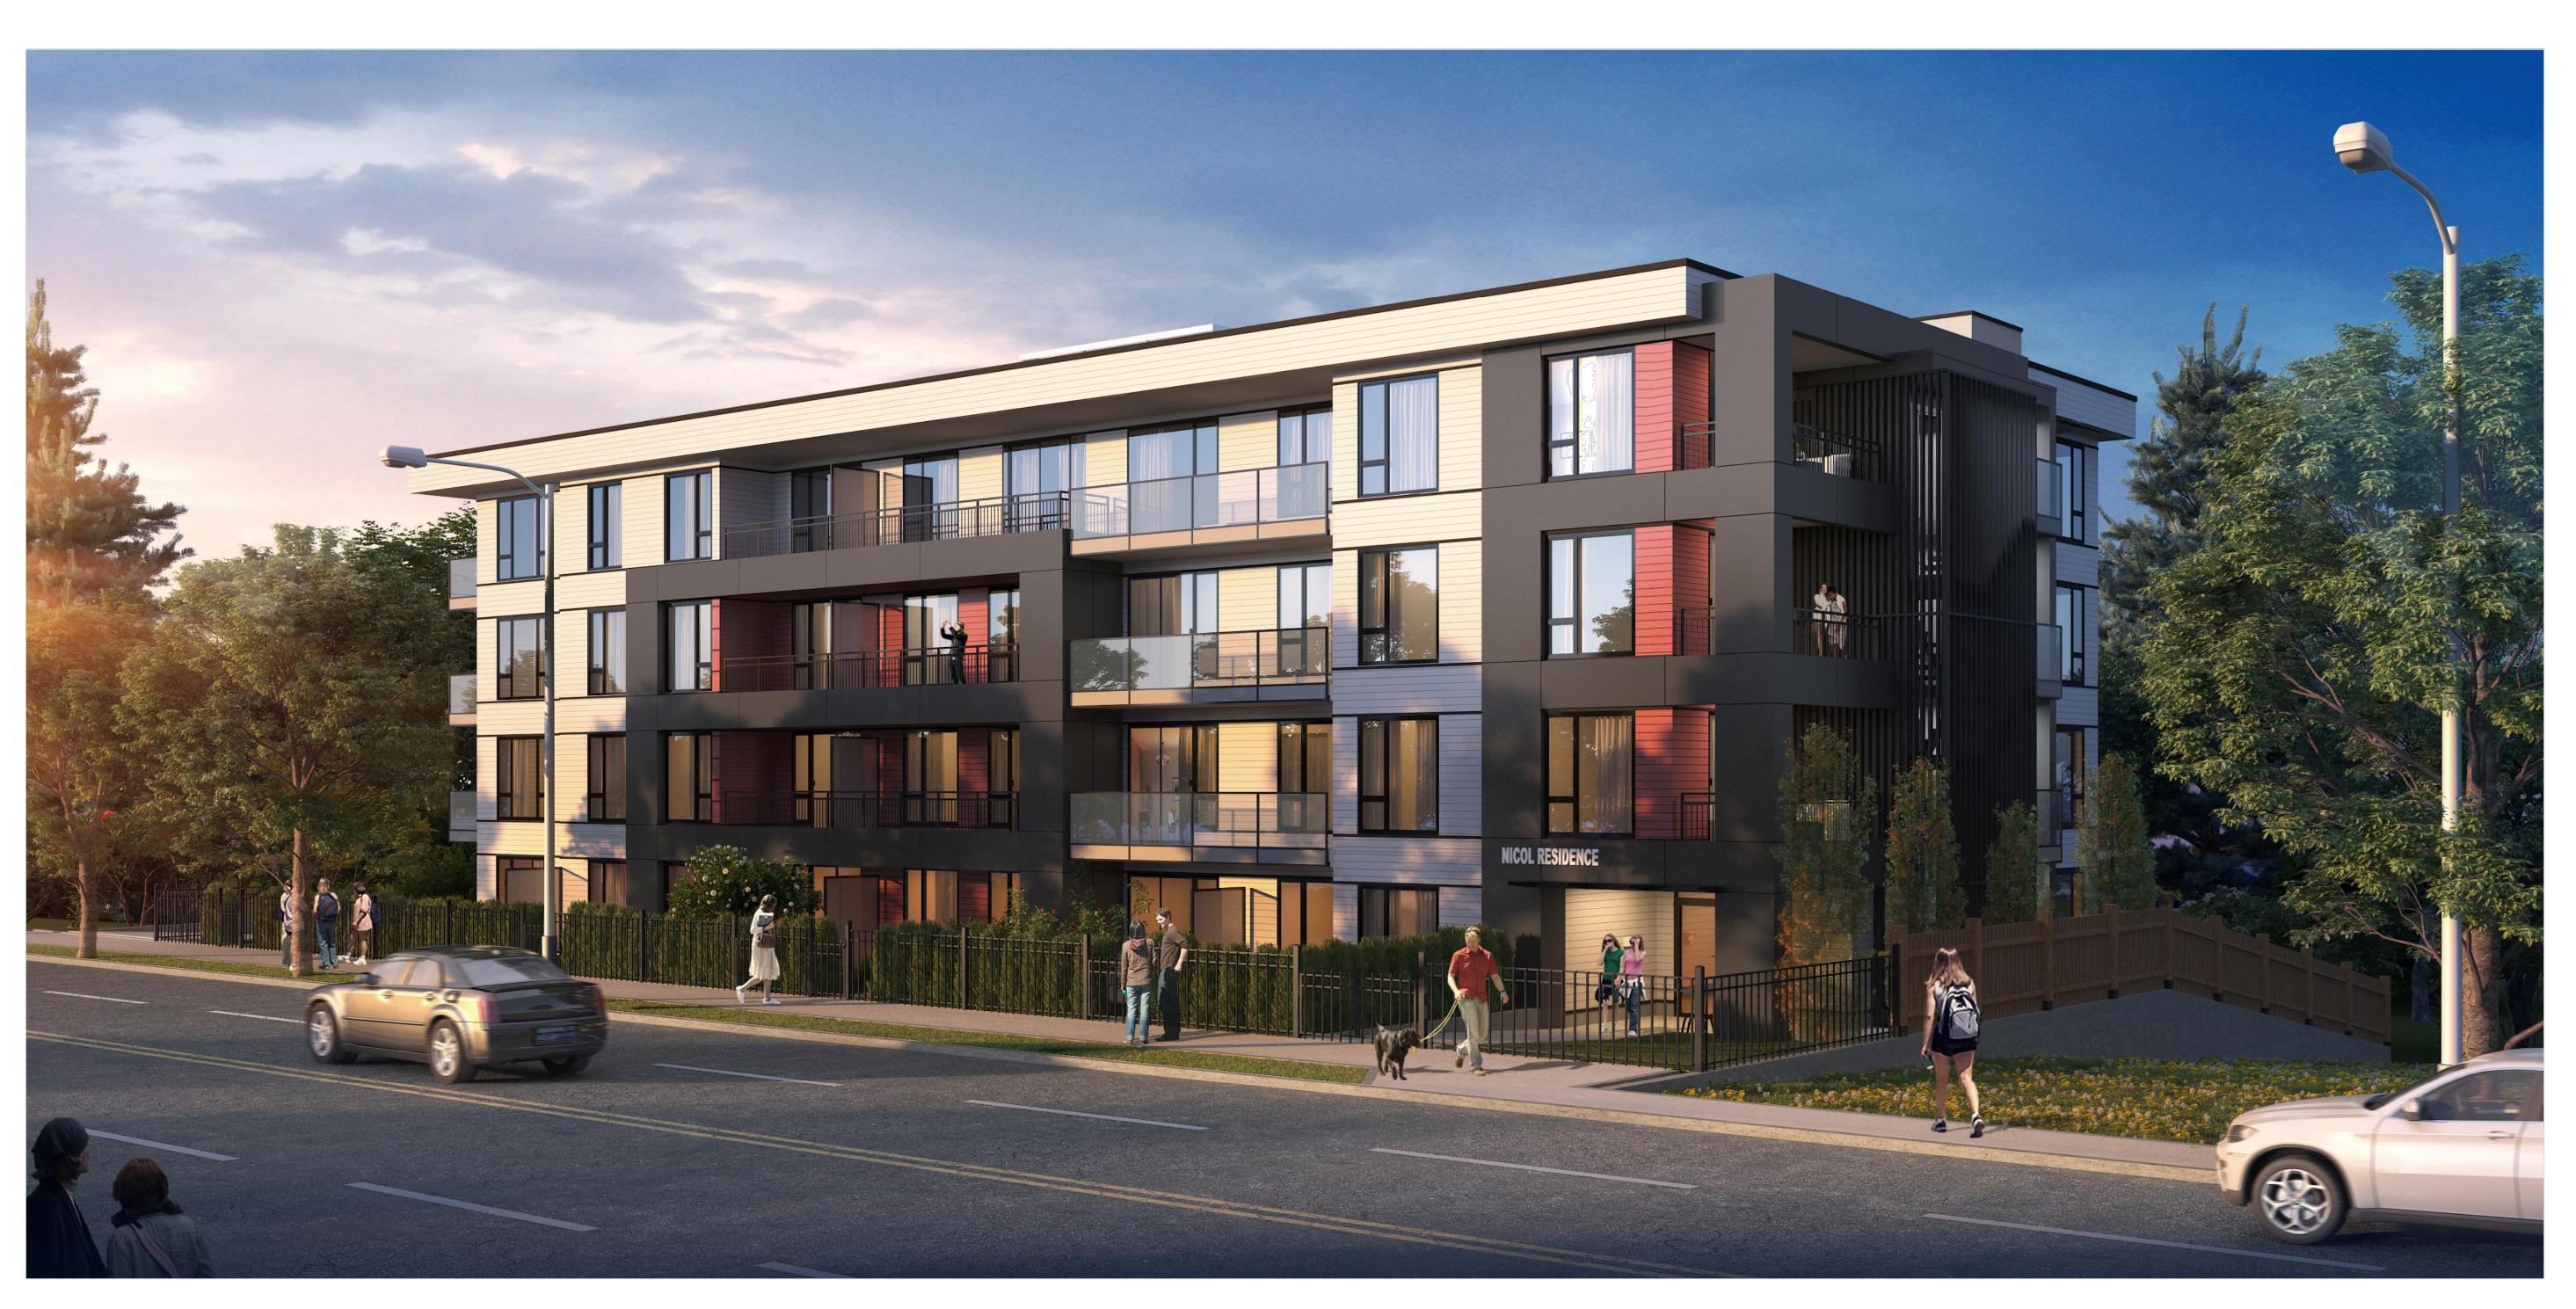

NOTE: STREET TREES HAVE BEEN REMOVED FROM THIS RENDER TO SHOWCASE THE BUILDING. PLEASE REFER TO A 6.1 TO SEE BUILDING WITH STREET TREES INCLUDED.

RECEIVED
DP1202
2020-JUN-17
Current Planning

COPYRIGHT RESERVED. ALL PARTS OF THIS DRAWING ARE THE EXCLUSIVE PROPERTY OF WA ARCHITECTS LTD. AND SHALL NOT BE USED WITHOUT THE ARCHITECT'S PERMISSION. ALL DIMENSIONS SHALL BE VERIFIED BY THE CONTRACTOR BEFORE COMMENCING WORK.

## NICOL STREET PROPOSED RESIDENTIAL BUILDING

PROJECT ADDRESS:

427, 449 & 738 NICOL STREET, NANAIMO, B.C.

DRAWING TITLE:

## BUILDING RENDER

PROJECT NO: 18085 DRAWN BY: OC SCALE: N/A REVIEW BY: AS DWG NO: A6.0

BUILDING RENDER WITH STREET TREES

RECEIVED
DP1202
2020-JUN-17
Current Planning

COPYRIGHT RESERVED. ALL PARTS OF THIS DRAWING ARE THE EXCLUSIVE PROPERTY OF WA ARCHITECTS LTD. AND SHALL NOT BE USED WITHOUT THE ARCHITECT'S PERMISSION. ALL DIMENSIONS SHALL BE VERIFIED BY THE CONTRACTOR BEFORE COMMENCING WORK.